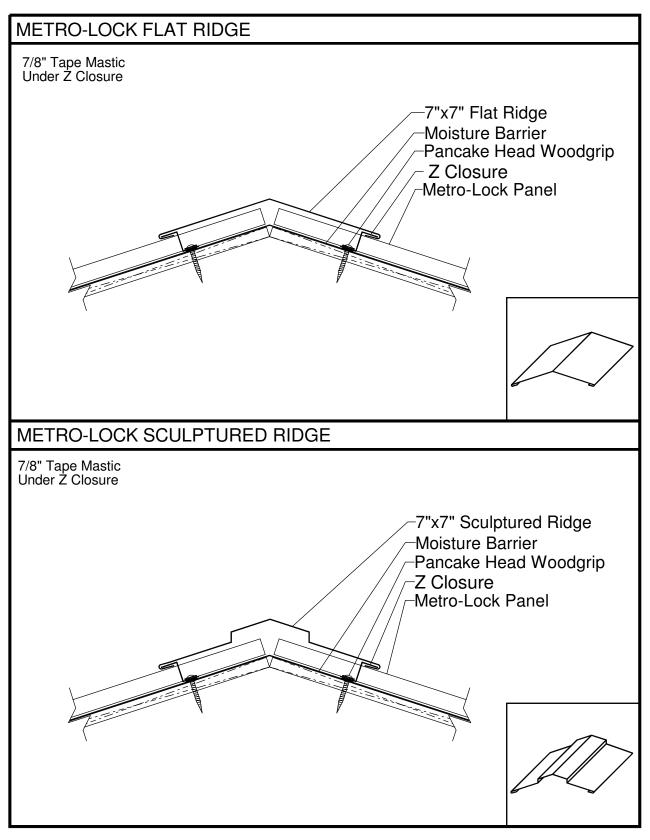

#### Metro Metals Metro-Lock Standard Trim

\_\_\_\_\_

(205) 759-5420

5424 Metro Park Dr-Tuscaloosa, AL 35405

|    | Trim Item                  | Gauge | Finish                                                  |
|----|----------------------------|-------|---------------------------------------------------------|
| 7" | Metro-Lock<br>Ridge        | 26    | Acrylic Coated<br>Galvalume<br>Siliconized<br>Polyester |
|    | Metro-Lock<br>Sidewall     | 26    | Acrylic Coated<br>Galvalume<br>Siliconized<br>Polyester |
|    | Metro-Lock<br>Rake         | 26    | Acrylic Coated<br>Galvalume<br>Siliconized<br>Polyester |
|    | Metro-lock<br>Cleated Eave | 26    | Acrylic Coated<br>Galvalume<br>Siliconized<br>Polyester |
|    | Metro-Lock<br>Highside     | 26    | Acrylic Coated<br>Galvalume<br>Siliconized<br>Polyester |

#### Metro Metals Metro-Lock Standard Trim

L

(205) 759-5420

5424 Metro Park Dr-Tuscaloosa, AL 35405

|                                                 | Trim Item                         | Gauge | Finish                                                  |
|-------------------------------------------------|-----------------------------------|-------|---------------------------------------------------------|
| 9 3/8"                                          | Metro-Lock<br>Valley              | 26    | Acrylic Coated<br>Galvalume<br>Siliconized<br>Polyester |
| 7"<br>7"<br>7"<br>7"<br>7"<br>5/8<br>3/4"<br>4" | Metro-Lock<br>Sculptured<br>Ridge | 26    | Acrylic Coated<br>Galvalume<br>Siliconized<br>Polyester |
|                                                 | Metro-Lock<br>Z-Closure           | 26    | Acrylic Coated<br>Galvalume<br>Siliconized<br>Polyester |
|                                                 | Metro-lock<br>Valley Cleat        | 26    | Acrylic Coated<br>Galvalume<br>Siliconized<br>Polyester |