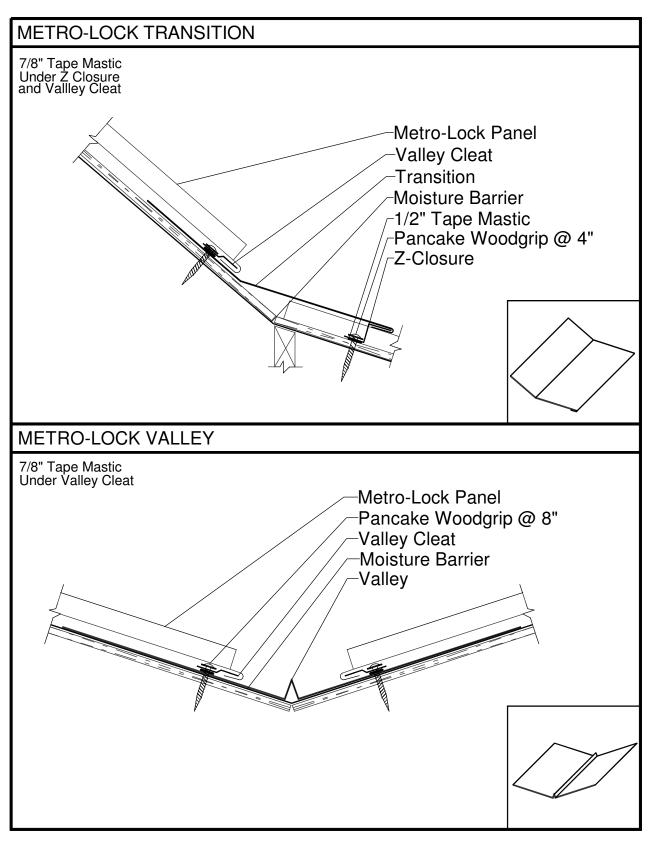

#### Metro Metals Metro-Lock Standard Trim

\_\_\_\_\_

(205) 759-5420

5424 Metro Park Dr-Tuscaloosa, AL 35405

|    | Trim Item                  | Gauge | Finish                                                  |
|----|----------------------------|-------|---------------------------------------------------------|
| 7" | Metro-Lock<br>Ridge        | 26    | Acrylic Coated<br>Galvalume<br>Siliconized<br>Polyester |
|    | Metro-Lock<br>Sidewall     | 26    | Acrylic Coated<br>Galvalume<br>Siliconized<br>Polyester |
|    | Metro-Lock<br>Rake         | 26    | Acrylic Coated<br>Galvalume<br>Siliconized<br>Polyester |
|    | Metro-lock<br>Cleated Eave | 26    | Acrylic Coated<br>Galvalume<br>Siliconized<br>Polyester |
|    | Metro-Lock<br>Highside     | 26    | Acrylic Coated<br>Galvalume<br>Siliconized<br>Polyester |

#### Metro Metals Metro-Lock Standard Trim

L

(205) 759-5420

5424 Metro Park Dr-Tuscaloosa, AL 35405

|                                                 | Trim Item                         | Gauge | Finish                                                  |
|-------------------------------------------------|-----------------------------------|-------|---------------------------------------------------------|
| 9 3/8"                                          | Metro-Lock<br>Valley              | 26    | Acrylic Coated<br>Galvalume<br>Siliconized<br>Polyester |
| 7"<br>7"<br>7"<br>7"<br>7"<br>5/8<br>3/4"<br>4" | Metro-Lock<br>Sculptured<br>Ridge | 26    | Acrylic Coated<br>Galvalume<br>Siliconized<br>Polyester |
|                                                 | Metro-Lock<br>Z-Closure           | 26    | Acrylic Coated<br>Galvalume<br>Siliconized<br>Polyester |
|                                                 | Metro-lock<br>Valley Cleat        | 26    | Acrylic Coated<br>Galvalume<br>Siliconized<br>Polyester |