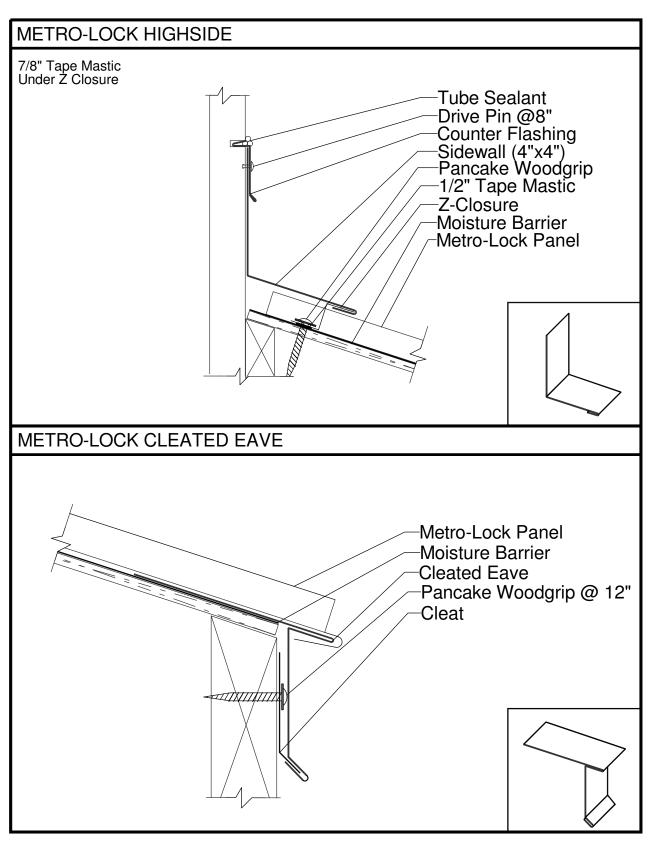

#### Metro Metals Metro-Lock Standard Trim

\_\_\_\_\_

(205) 759-5420

5424 Metro Park Dr-Tuscaloosa, AL 35405

|    | Trim Item                  | Gauge | Finish                                                  |
|----|----------------------------|-------|---------------------------------------------------------|
| 7" | Metro-Lock<br>Ridge        | 26    | Acrylic Coated<br>Galvalume<br>Siliconized<br>Polyester |
|    | Metro-Lock<br>Sidewall     | 26    | Acrylic Coated<br>Galvalume<br>Siliconized<br>Polyester |
|    | Metro-Lock<br>Rake         | 26    | Acrylic Coated<br>Galvalume<br>Siliconized<br>Polyester |
|    | Metro-lock<br>Cleated Eave | 26    | Acrylic Coated<br>Galvalume<br>Siliconized<br>Polyester |
|    | Metro-Lock<br>Highside     | 26    | Acrylic Coated<br>Galvalume<br>Siliconized<br>Polyester |