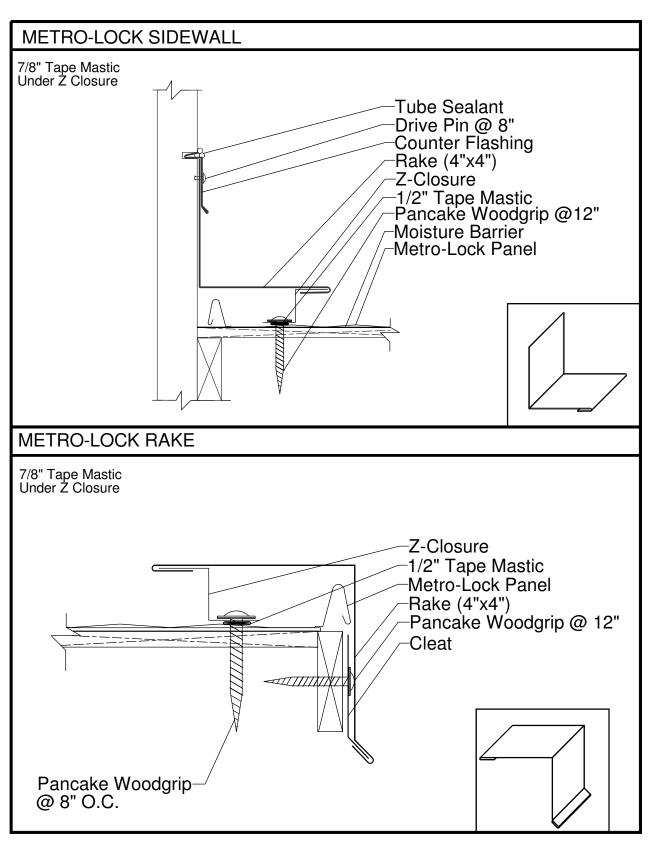

#### Metro Metals Metro-Lock Standard Trim

\_\_\_\_\_

(205) 759-5420

5424 Metro Park Dr-Tuscaloosa, AL 35405

|    | Trim Item                  | Gauge | Finish                                                  |
|----|----------------------------|-------|---------------------------------------------------------|
| 7" | Metro-Lock<br>Ridge        | 26    | Acrylic Coated<br>Galvalume<br>Siliconized<br>Polyester |
|    | Metro-Lock<br>Sidewall     | 26    | Acrylic Coated<br>Galvalume<br>Siliconized<br>Polyester |
|    | Metro-Lock<br>Rake         | 26    | Acrylic Coated<br>Galvalume<br>Siliconized<br>Polyester |
|    | Metro-lock<br>Cleated Eave | 26    | Acrylic Coated<br>Galvalume<br>Siliconized<br>Polyester |
|    | Metro-Lock<br>Highside     | 26    | Acrylic Coated<br>Galvalume<br>Siliconized<br>Polyester |